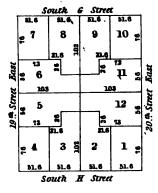

51,6     | 51.6       | 52.6 | 1              |  |  |  |  |
|                 | 5.8                  | 9        | <b>1</b> 0 | n s  |                |  |  |  |  |
| 2               | 71.6<br>2 7<br>2 10: | 30<br>21 | 20<br>20   | 2    |                |  |  |  |  |
| 19. Street Base | F 6                  | •        | 103        | 13 5 | 20. Srret Base |  |  |  |  |
| S = 67          | 10<br>5<br>72.6      | 02       | 103        | 14 2 | 20.05          |  |  |  |  |
|                 | <b>۽ 4</b>           | 3        | 2 2<br>2 2 | 1 :  |                |  |  |  |  |
|                 | 51.8                 | 52.6     | 51.6       | 51.6 | J              |  |  |  |  |
|                 | South B Street       |          |            |      |                |  |  |  |  |

# SQUARE Y?1123



# SQUARE Nº1127



# SQUARE NY1126

| Sorth B Street |                   |      |         |            |           |       |                  |  |  |  |
|----------------|-------------------|------|---------|------------|-----------|-------|------------------|--|--|--|
|                | 1                 | 1.6  | 51.6    | 51.6       | 51.0      |       |                  |  |  |  |
|                | 2                 | 8    | 9 2     | 10         | n         | 2     |                  |  |  |  |
|                | _                 |      | 20<br>2 | 20<br>20   |           | _     |                  |  |  |  |
| ن              | 2                 | 71.6 | 8       | <u></u> 22 | n.6<br>12 | 90.04 |                  |  |  |  |
| 3              | 3                 | 7    |         |